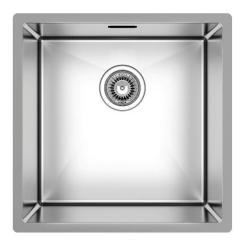

## **Designer R10** B&F Designer R10 400 Single Bowl

| Models                                    | Corner Radius            |
|-------------------------------------------|--------------------------|
| 14 BFD440R10                              | 10mm                     |
| Overall Dimensions W x D                  | Waste                    |
| 440 x 440mm                               | 90mm                     |
| Bowl Dimensions W x D x H                 | Installation             |
| 400 x 400 x 200mm                         | Top / Flush / Undermount |
| Material & Finish                         | Minimum Cabinet Size     |
| 1.2mm 304 Stainless Steel,<br>Silky Sheen | 520mm                    |
| Accessories Available (optional)          |                          |