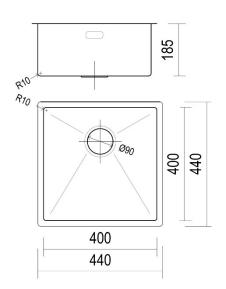

## **Designer R10** B&F Designer R10 400 Single Bowl

| Models                                    | Corner Radius            |
|-------------------------------------------|--------------------------|
| 14 BFD440R10                              | 10mm                     |
| Overall Dimensions W x D                  | Waste                    |
| 440 x 440mm                               | 90mm                     |
| Bowl Dimensions W x D x H                 | Installation             |
| 400 x 400 x 200mm                         | Top / Flush / Undermount |
| Material & Finish                         | Minimum Cabinet Size     |
| 1.2mm 304 Stainless Steel,<br>Silky Sheen | 520mm                    |
| Accessories Available (optional)          |                          |